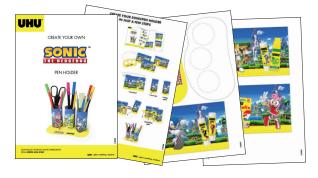

## CREATE YOUR OWN

## PEN HOLDER

DOWNLOAD YOUR UHU SONIC PAPERCRAFTS FROM **WWW.UHU.COM** 

## CREATE YOUR SONICPEN HOLDER IN JUST A FEW STEPS

WHAT YOU NEED: - THREE TOILET PAPER ROLLS

PRINT OUT YOUR PAPERCRAFT ITEMS.

CUT OUT ALL ITEMS.

GLUE THE THREE MARIOKART LAYOUTS ONTO THE TOILET PAPER ROLLS. THEN CUT EACH ROLL AT THE BOTTOM MARKINGS AND FOLD THE TABS OUTWARDS.