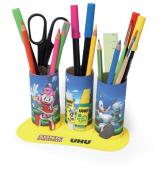

## CREATE YOUR OWN

## PEN HOLDER

DOWNLOAD YOUR UHU SONIC PAPERCRAFTS FROM **WWW.UHU.COM** 

## CREATE YOUR SONICPEN HOLDER IN JUST A FEW STEPS

WHAT YOU NEED: - THREE TOILET PAPER ROLLS

PRINT OUT YOUR PAPERCRAFT ITEMS.

CUT OUT ALL ITEMS.

GLUE THE THREE MARIOKART LAYOUTS ONTO THE TOILET PAPER ROLLS. THEN CUT EACH ROLL AT THE BOTTOM MARKINGS AND FOLD THE TABS OUTWARDS.