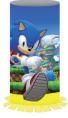

## CREATE YOUR SONICPEN HOLDER IN JUST A FEW STEPS

WHAT YOU NEED: - THREE TOILET PAPER ROLLS

PRINT OUT YOUR PAPERCRAFT ITEMS.

CUT OUT ALL ITEMS.

GLUE THE THREE MARIOKART LAYOUTS ONTO THE TOILET PAPER ROLLS. THEN CUT EACH ROLL AT THE BOTTOM MARKINGS AND FOLD THE TABS OUTWARDS.

1. Glue on the roll

2. Cut in at marks

3. fold flaps outwards

GLUE THE THREE ROLLS WITH THE TABS ONTO THE MARKED POSITIONS OF THE WHITE BOTTOM. FINALLY, GLUE THE YELLOW BOTTOM TO THE WHITE BOTTOM. THE THREE ROLLS MUST BE GUIDED THROUGH THE OPENINGS AND PRESSED DOWN FIRMLY.