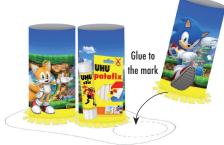

1. Glue on the roll

2. Cut in at marks

3. fold flaps outwards

GLUE THE THREE ROLLS WITH THE TABS ONTO THE MARKED POSITIONS OF THE WHITE BOTTOM. FINALLY, GLUE THE YELLOW BOTTOM TO THE WHITE BOTTOM. THE THREE ROLLS MUST BE GUIDED THROUGH THE OPENINGS AND PRESSED DOWN FIRMLY.

Glue both bottoms together

DOWNLOAD YOUR UHU SONIC PAPERCRAFTS