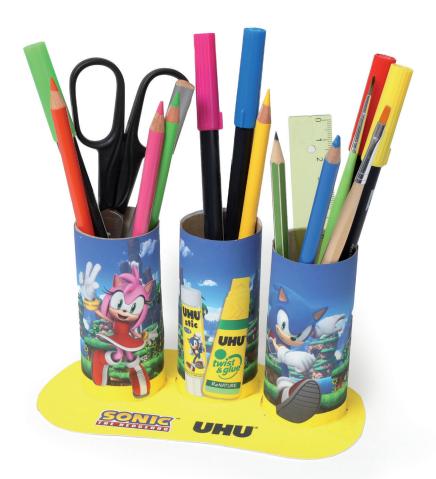

## CREATE YOUR OWN

## PEN HOLDER

DOWNLOAD YOUR UHU SONIC PAPERCRAFTS FROM **WWW.UHU.COM** 

## CREATE YOUR SONICPEN HOLDER IN JUST A FEW STEPS

WHAT YOU NEED: - THREE TOILET PAPER ROLLS

PRINT OUT YOUR PAPERCRAFT ITEMS.

CUT OUT ALL ITEMS.

GLUE THE THREE MARIOKART LAYOUTS ONTO THE TOILET PAPER ROLLS. THEN CUT EACH ROLL AT THE BOTTOM MARKINGS AND FOLD THE TABS OUTWARDS.

1. Glue on the roll

2. Cut in at marks

3. fold flaps outwards

GLUE THE THREE ROLLS WITH THE TABS ONTO THE MARKED POSITIONS OF THE WHITE BOTTOM. FINALLY, GLUE THE YELLOW BOTTOM TO THE WHITE BOTTOM. THE THREE ROLLS MUST BE GUIDED THROUGH THE OPENINGS AND PRESSED DOWN FIRMLY.

Glue both bottoms together

DOWNLOAD YOUR UHU SONIC PAPERCRAFTS