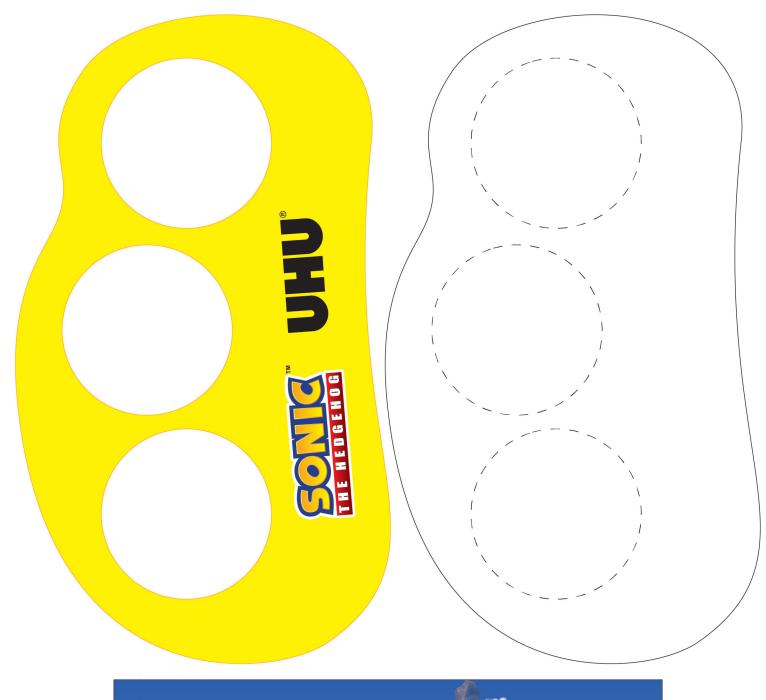

1. Glue on the roll

2. Cut in at marks

3. fold flaps outwards

GLUE THE THREE ROLLS WITH THE TABS ONTO THE MARKED POSITIONS OF THE WHITE BOTTOM. FINALLY, GLUE THE YELLOW BOTTOM TO THE WHITE BOTTOM. THE THREE ROLLS MUST BE GUIDED THROUGH THE OPENINGS AND PRESSED DOWN FIRMLY.

Glue both bottoms together

DOWNLOAD YOUR UHU SONIC PAPERCRAFTS