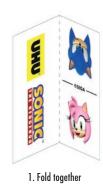

## CREATE YOUR SONIC DOMINO IN JUST A FEW STEPS

FOLD ALL THE DOMINO CARDS ON THE DOTTED LINE AND GLUE THEM TOGETHER. READY TO GO!