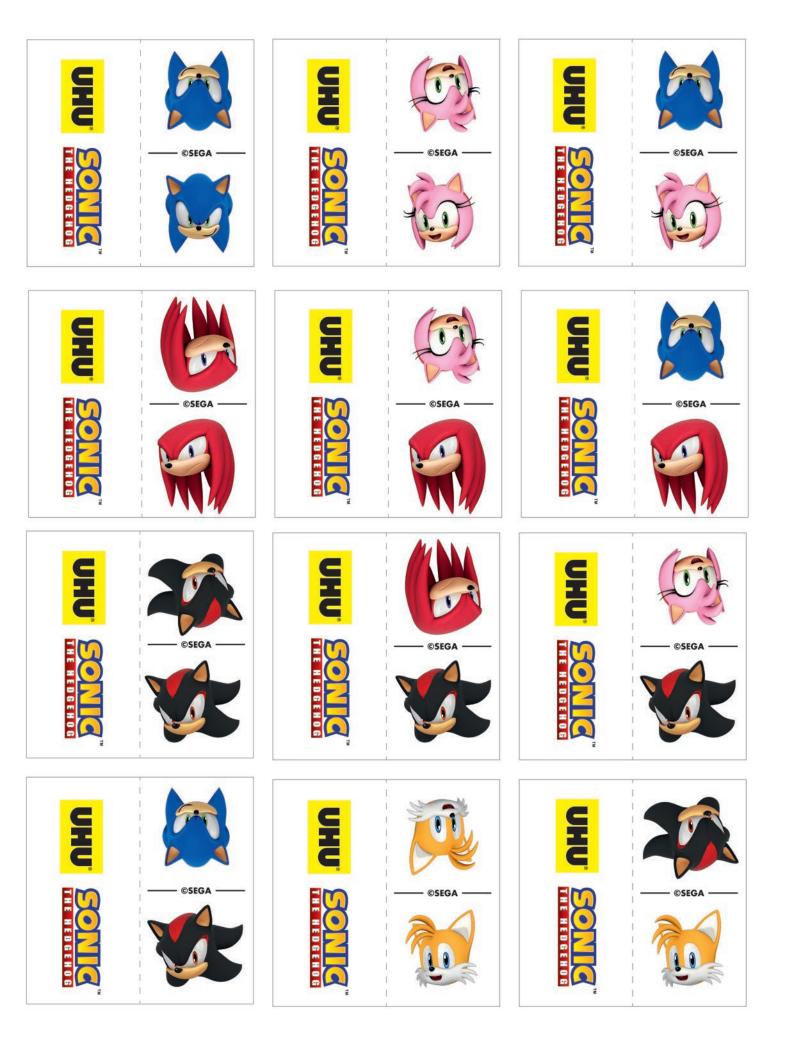

## CREATE YOUR SONIC DOMINO IN JUST A FEW STEPS

FOLD ALL THE DOMINO CARDS ON THE DOTTED LINE AND GLUE THEM TOGETHER. READY TO GO!

## NOW THE RULES:

THE TILES ARE SHUFFLED FACE DOWN AND EACH PLAYER DRAWS 5 TILES. THE REMAINING TILES REMAIN FACE DOWN. DECIDE WHO GETS TO PLACE THE FIRST DOMINO. DOMINOES CAN ONLY BE PLACED ON THE SAME. MOTIF. IT IS NOT ALLO-WED TO SIMPLY PLACE THE DOMINOES ANYWHE-RE ON THE PLAYING FIELD. IF YOU CANNOT PLACE A DOMINO, YOU MUST DRAW A FACE-DOWN DOMINO. THE FIRST PLAYER TO RUN OUT OF DOMINOES WINS. LET THE FUN BEGIN!