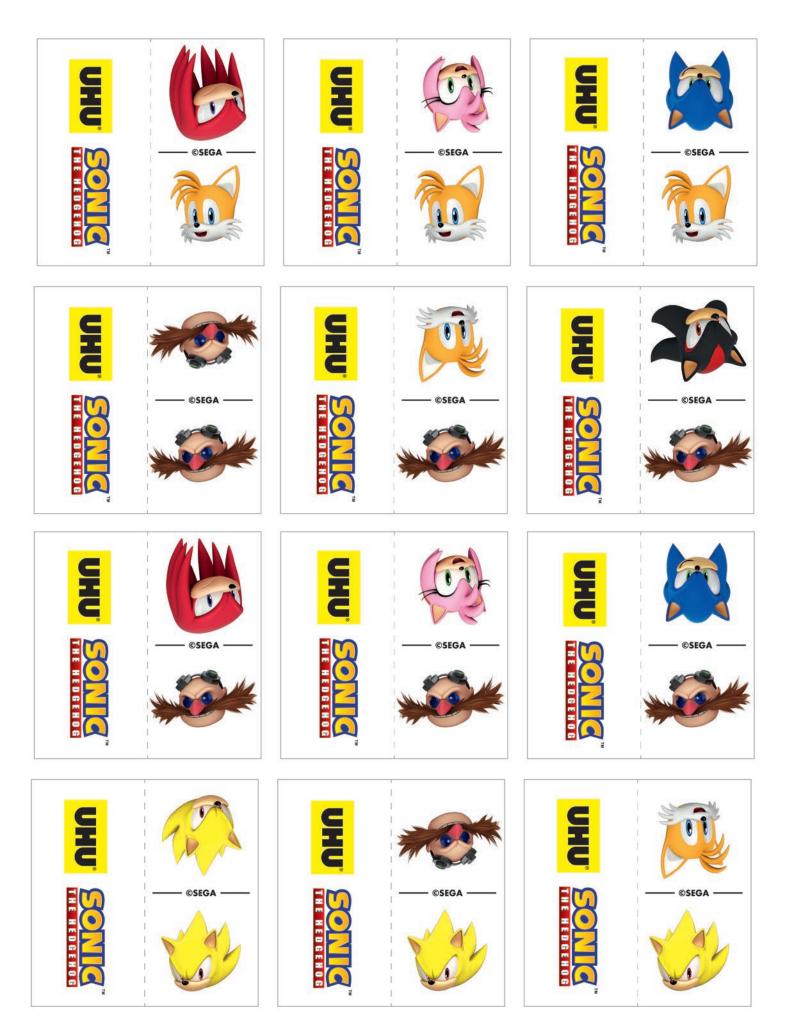

## CREATE YOUR SONIC DOMINO IN JUST A FEW STEPS

FOLD ALL THE DOMINO CARDS ON THE DOTTED LINE AND GLUE THEM TOGETHER. READY TO GO!

## NOW THE RULES:

THE TILES ARE SHUFFLED FACE DOWN AND EACH PLAYER DRAWS 5 TILES. THE REMAINING TILES REMAIN FACE DOWN. DECIDE WHO GETS TO PLACE THE FIRST DOMINO. DOMINOES CAN ONLY BE PLACED ON THE SAME. MOTIF. IT IS NOT ALLO-WED TO SIMPLY PLACE THE DOMINOES ANYWHE-RE ON THE PLAYING FIELD. IF YOU CANNOT PLACE A DOMINO, YOU MUST DRAW A FACE-DOWN DOMINO. THE FIRST PLAYER TO RUN OUT OF DOMINOES WINS. LET THE FUN BEGIN!