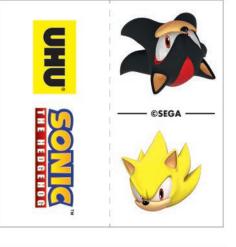

## CREATE YOUR SONIC DOMINO IN JUST A FEW STEPS

FOLD ALL THE DOMINO CARDS ON THE DOTTED LINE AND GLUE THEM TOGETHER. READY TO GO!

## NOW THE RULES:

THE TILES ARE SHUFFLED FACE DOWN AND EACH PLAYER DRAWS 5 TILES. THE REMAINING TILES REMAIN FACE DOWN. DECIDE WHO GETS TO PLACE THE FIRST DOMINO. DOMINOES CAN ONLY BE PLACED ON THE SAME. MOTIF. IT IS NOT ALLO-WED TO SIMPLY PLACE THE DOMINOES ANYWHE-RE ON THE PLAYING FIELD. IF YOU CANNOT PLACE A DOMINO, YOU MUST DRAW A FACE-DOWN DOMINO. THE FIRST PLAYER TO RUN OUT OF DOMINOES WINS. LET THE FUN BEGIN!