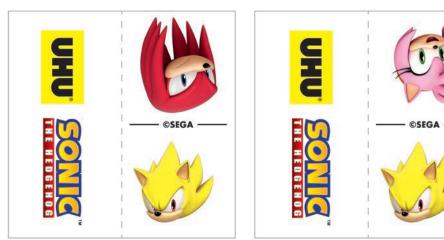

## CREATE YOUR SONIC DOMINO IN JUST A FEW STEPS

FOLD ALL THE DOMINO CARDS ON THE DOTTED LINE AND GLUE THEM TOGETHER. READY TO GO!

## NOW THE RULES:

THE TILES ARE SHUFFLED FACE DOWN AND EACH PLAYER DRAWS 5 TILES. THE REMAINING TILES REMAIN FACE DOWN. DECIDE WHO GETS TO PLACE THE FIRST DOMINO. DOMINOES CAN ONLY BE PLACED ON THE SAME. MOTIF. IT IS NOT ALLO-WED TO SIMPLY PLACE THE DOMINOES ANYWHE-RE ON THE PLAYING FIELD. IF YOU CANNOT PLACE A DOMINO, YOU MUST DRAW A FACE-DOWN DOMINO. THE FIRST PLAYER TO RUN OUT OF DOMINOES WINS. LET THE FUN BEGIN!