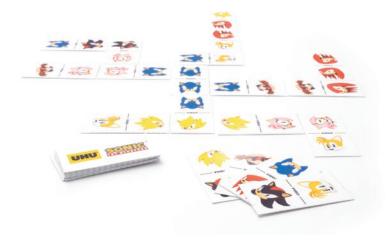

## NOW THE RULES:

THE TILES ARE SHUFFLED FACE DOWN AND EACH PLAYER DRAWS 5 TILES. THE REMAINING TILES REMAIN FACE DOWN. DECIDE WHO GETS TO PLACE THE FIRST DOMINO. DOMINOES CAN ONLY BE PLACED ON THE SAME. MOTIF. IT IS NOT ALLO-WED TO SIMPLY PLACE THE DOMINOES ANYWHE-RE ON THE PLAYING FIELD. IF YOU CANNOT PLACE A DOMINO, YOU MUST DRAW A FACE-DOWN DOMINO. THE FIRST PLAYER TO RUN OUT OF DOMINOES WINS. LET THE FUN BEGIN!