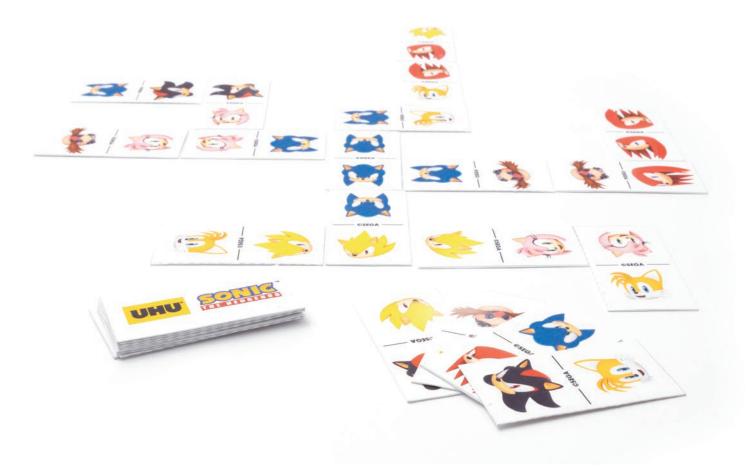

## NOW THE RULES:

THE TILES ARE SHUFFLED FACE DOWN AND EACH PLAYER DRAWS 5 TILES. THE REMAINING TILES REMAIN FACE DOWN. DECIDE WHO GETS TO PLACE THE FIRST DOMINO. DOMINOES CAN ONLY BE PLACED ON THE SAME. MOTIF. IT IS NOT ALLO-WED TO SIMPLY PLACE THE DOMINOES ANYWHE-RE ON THE PLAYING FIELD. IF YOU CANNOT PLACE A DOMINO, YOU MUST DRAW A FACE-DOWN DOMINO. THE FIRST PLAYER TO RUN OUT OF DOMINOES WINS. LET THE FUN BEGIN!