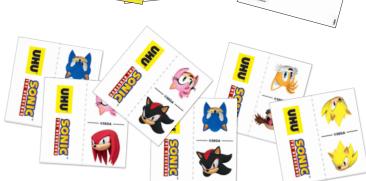

## CREATE YOUR SONIC DOMINO IN JUST A FEW STEPS

FOLD ALL THE DOMINO CARDS ON THE DOTTED LINE AND GLUE THEM TOGETHER. READY TO GO!