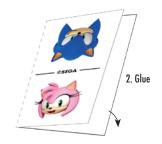

## CREATE YOUR SONIC DOMINO IN JUST A FEW STEPS

FOLD ALL THE DOMINO CARDS ON THE DOTTED LINE AND GLUE THEM TOGETHER. READY TO GO!