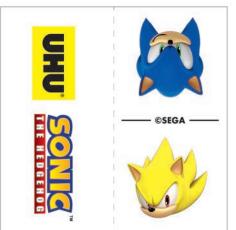

## CREATE YOUR SONIC DOMINO IN JUST A FEW STEPS

FOLD ALL THE DOMINO CARDS ON THE DOTTED LINE AND GLUE THEM TOGETHER. READY TO GO!

## NOW THE RULES:

THE TILES ARE SHUFFLED FACE DOWN AND EACH PLAYER DRAWS 5 TILES. THE REMAINING TILES REMAIN FACE DOWN. DECIDE WHO GETS TO PLACE THE FIRST DOMINO. DOMINOES CAN ONLY BE PLACED ON THE SAME. MOTIF. IT IS NOT ALLO-WED TO SIMPLY PLACE THE DOMINOES ANYWHE-RE ON THE PLAYING FIELD. IF YOU CANNOT PLACE A DOMINO, YOU MUST DRAW A FACE-DOWN DOMINO. THE FIRST PLAYER TO RUN OUT OF DOMINOES WINS. LET THE FUN BEGIN!